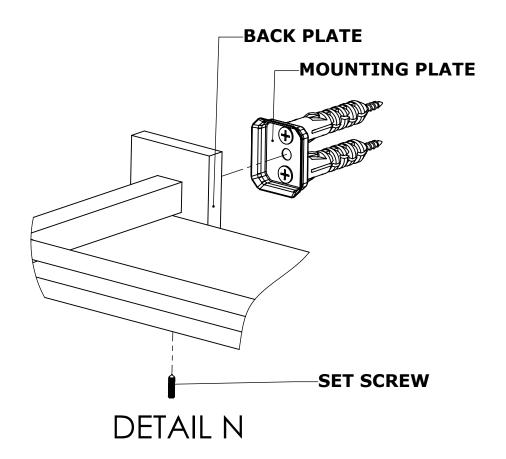

#### **Step 2:** Attach Bracket to Mounting Plate.

Place bracket on mounting plate and secure by tightening set screw as shown below.