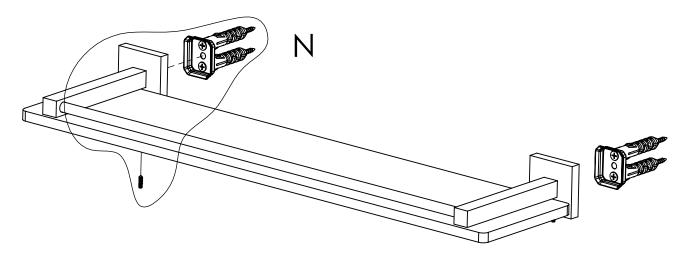

#### **Step 2:** Attach Bracket to Mounting Plate.

Place bracket on mounting plate and secure by tightening set screw as shown below.