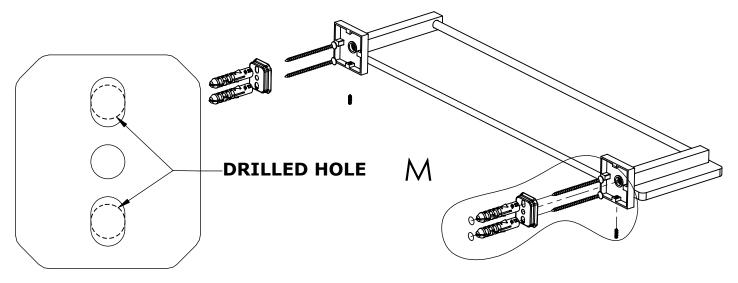

#### Step 1: Drill holes in Wall for screw anchors and attach Mounting Plate to Wall

Determine your desired location for installation and make a mark for the location of the mounting plate. Remove mounting plate from backplate by loosening set screw in backplate as pictured below. Place center hole of mounting plate over mark made above. Make 2 marks where mounting screws will be placed as shown below. Drill hole at each of the marks. (You may substitute other style mounting anchors or screws if desired). Place anchors into the holes made. Place mounting plate over holes and secure to mounting surface using screws as shown below.