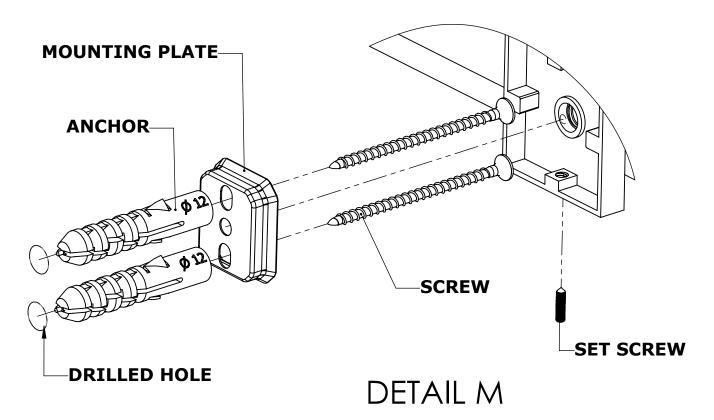

#### Step 1: Drill holes in Wall for screw anchors and attach Mounting Plate to Wall

Determine your desired location for installation and make a mark for the location of the mounting plate. Remove mounting plate from backplate by loosening set screw in backplate as pictured below. Place center hole of mounting plate over mark made above. Make 2 marks where mounting screws will be placed as shown below. Drill hole at each of the marks. (You may substitute other style mounting anchors or screws if desired). Place anchors into the holes made. Place mounting plate over holes and secure to mounting surface using screws as shown below.